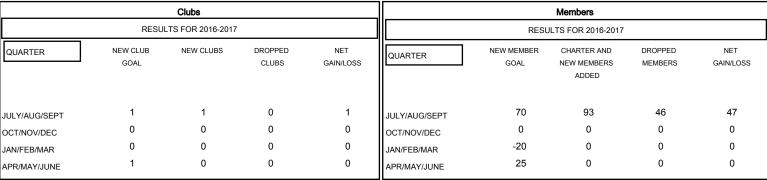

# MONTHLY MEMBERSHIP PROGRESS REPORT

#### District 4 L4

Results as of: 8/31/2016

# GMT: Gary Wong LOCATION CALIFORNIA GMT CA 1



### GOALS AND ACTUAL NEW CLUBS CUMULATIVE



#### GOALS AND ACTUAL MEMBERS CUMULATIVE





- CURRENT YEAR ACTUAL MEMBERS

- ▲ - LAST YEAR ACTUAL MEMBERS

| DROPPED CLUBS: 0 |    |
|------------------|----|
| DROPPED MEMBERS  |    |
| DECEASED         | 5  |
| CLUB CANCELLED   | 0  |
| OTHER            | 41 |
| TOTAL            | 46 |

| 13 CLUBS OF 35 ADDED 1 OR MORE<br>NEW MEMBERS | GENDER DISTRIBU  MALE  FEMALE         | TION<br>714 (55.69%)<br>568 (44.31%) |  |
|-----------------------------------------------|---------------------------------------|--------------------------------------|--|
| CLICK HERE FOR HEALTH ASSESSMENT DATA         | FAMILY UNIT MEMBERS HEAD OF HOUSEHOLD | 208<br>102                           |  |

NON-HEAD OF HOUSEHOLD

106