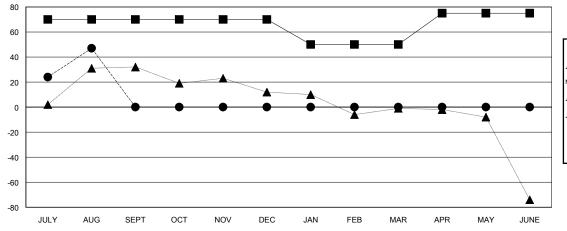

#### GOALS AND ACTUAL MEMBERS CUMULATIVE

- CURRENT YEAR ACTUAL MEMBERS

- ▲ - LAST YEAR ACTUAL MEMBERS

| DROPPED CLUBS: 0 |    |
|------------------|----|
| DROPPED MEMBERS  |    |
| DECEASED         | 5  |
| CLUB CANCELLED   | 0  |
| OTHER            | 41 |
| TOTAL            | 46 |